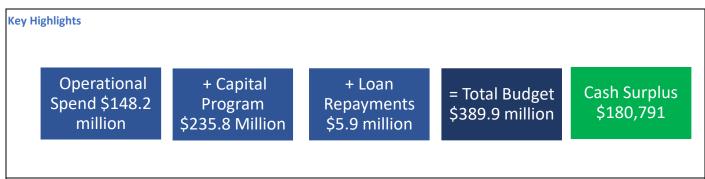

## 2023-2024 Operational Plan - Budget Fact Sheet

|                                               |             |             | Capital Grants |            |             |             |                |             |              |              |               |              |               |                 |
|-----------------------------------------------|-------------|-------------|----------------|------------|-------------|-------------|----------------|-------------|--------------|--------------|---------------|--------------|---------------|-----------------|
|                                               | Operating   | Operating   | &              | Loan       |             | Capital     | Loan Principal | Net Reserve | Net Result   | Add back     | Net Result    | Add back P/L | Less non-cash | Net cash Result |
| Cost Centre/Program                           | Income      | Expenditure | Contributions  | Borrowings | Asset Sales | Expenditure | Repayments     | Funding     | after Deprec | Depreciation | before Deprec | on disposal  | income        | 23/24           |
| Asset Management & Support Services           | 581,100     | 2,642,317   | 0              | 0          | 0           | 394,400     | 20,400         | 189,900     | (2,286,117)  | 0            | (2,286,117)   | 0            | 0             | (2,286,117)     |
| Bridges                                       | 0           | 2,308,353   | 9,858,000      | 0          | 0           | 11,157,600  | 561,700        | 0           | (4,169,653)  | 1,428,500    | (2,741,153)   | 0            | 0             | (2,741,153)     |
| Built Environment                             | 2,904,800   | 6,203,508   | 0              | 0          | 0           | 0           | 0              | (63)        | (3,298,771)  | 28,400       | (3,270,371)   | 0            | 0             | (3,270,371)     |
| Corporate Management                          | 982,200     | 3,806,842   | 0              | 0          | 0           | 0           | 0              | 0           | (2,824,642)  | 0            | (2,824,642)   | 0            | 0             | (2,824,642)     |
| Corporate Support Services                    | 197,600     | (632,700)   | 0              | 0          | 0           | 0           | 0              | 0           | 830,300      | 5,200        | 835,500       | 0            | 0             | 835,500         |
| Emergency Services                            | 0           | 2,258,290   | 0              | 0          | 0           | 0           | 8,900          | 29,400      | (2,237,790)  | 327,300      | (1,910,490)   | 0            | 0             | (1,910,490)     |
| Facilities & Property Management              | 191,780     | 2,817,490   | 21,445,725     | 0          | 0           | 21,995,725  | 233,100        | 0           | (3,408,810)  | 1,038,500    | (2,370,310)   | 0            | 0             | (2,370,310)     |
| Finance                                       | 39,761,000  | 2,125,944   | 1,165,100      | 0          | 0           | 493,100     | 0              | (1,894,600) | 36,412,456   | 0            | 36,412,456    | 1,452,300    | 0             | 37,864,756      |
| General Manager & Support Services            | 6,401,200   | 3,403,177   | 0              | 0          | 0           | 0           | 0              | 0           | 2,998,023    | 0            | 2,998,023     | 0            | 0             | 2,998,023       |
| Governance                                    | 0           | 717,400     | 0              | 0          | 0           | 0           | 0              | 0           | (717,400)    | 0            | (717,400)     | 0            | 0             | (717,400)       |
| Information Technology Services               | 128,500     | 130,250     | 0              | 0          | 0           | 0           | 0              | 0           | (1,750)      | 1,900        | 150           | 0            | 0             | 150             |
| Lismore Memorial Gardens                      | 1,262,400   | 1,203,737   | 0              | 0          | 0           | 0           | 18,800         | 0           | 39,863       | 55,300       | 95,163        | 0            | 0             | 95,163          |
| Lismore Regional Airport                      | 69,500      | 761,699     | 3,760,000      | 0          | 0           | 3,760,000   | 10,200         | 0           | (702,399)    | 105,900      | (596,499)     | 0            | 0             | (596,499)       |
| Lismore Wastewater                            | 17,160,000  | 14,341,651  | 33,004,100     | 0          | 0           | 37,778,600  | 1,540,200      | (2,373,149) | (5,869,500)  | 5,251,500    | (618,000)     | 618,000      | 0             | 0               |
| Lismore Water                                 | 17,635,000  | 18,077,021  | 5,663,400      | 0          | 0           | 14,862,500  | 762,700        | 5,193,921   | (5,209,900)  | 3,870,900    | (1,339,000)   | 1,339,000    | 0             | 0               |
| Liveable & Active Communities                 | 2,489,800   | 7,234,041   | 0              | 0          | 0           | 0           | 1,502,500      | 0           | (6,246,741)  | 568,900      | (5,677,841)   | 0            | 0             | (5,677,841)     |
| Mayor & Councillors                           | 0           | 918,909     | 0              | 0          | 0           | 0           | 0              | 0           | (918,909)    | 0            | (918,909)     | 0            | 0             | (918,909)       |
| Northern Rivers Quarry & Asphalt              | 6,969,300   | 6,438,259   | 0              | 0          | 0           | 252,500     | 170,300        | 0           | 108,241      | 153,200      | 261,441       | 0            | 0             | 261,441         |
| Northern Rivers Waste Collection              | 8,138,400   | 6,798,576   | 0              | 0          | 0           | 0           | 0              | (51,508)    | 1,288,317    | 0            | 1,288,317     | 0            | 0             | 1,288,317       |
| Northern Rivers Waste Disposal                | 9,479,161   | 12,284,287  | 6,885,903      | 3,400,000  | 0           | 10,288,397  | 744,800        | 2,309,100   | (1,243,320)  | 957,500      | (285,820)     | 0            | 0             | (285,820)       |
| Parks & Recreation                            | 173,600     | 8,141,997   | 4,745,813      | 0          | 0           | 4,852,413   | 52,300         | 0           | (8,127,297)  | 2,238,200    | (5,889,097)   | 0            | 0             | (5,889,097)     |
| People & Safety                               | 95,900      | 86,384      | 0              | 0          | 0           | 0           | 0              | 0           | 9,516        | 0            | 9,516         | 0            | 0             | 9,516           |
| Public Libraries                              | 182,700     | 2,137,652   | 0              | 0          | 0           | 0           | 0              | 0           | (1,954,952)  | 34,400       | (1,920,552)   | 0            | 0             | (1,920,552)     |
| Roads                                         | 9,003,300   | 31,613,675  | 120,036,000    | 0          | 0           | 124,432,582 | 255,900        | 287,300     | (26,975,557) | 17,068,700   | (9,906,857)   | 0            | (700,000)     | (10,606,857)    |
| Strategic Planning & Environmental Strategies | 1,289,300   | 3,348,158   | 0              | 0          | 0           | 0           | 0              | 302,600     | (1,756,258)  | 0            | (1,756,258)   | 0            | 0             | (1,756,258)     |
| Waste Minimisation & Farming                  | 16,800      | 831,353     | 0              | 0          | 0           | 0           | 0              | 819,553     | 5,000        | 0            | 5,000         | 0            | 0             | 5,000           |
| Workshop & Fleet Operations                   | 10,229,400  | 8,236,857   | 0              | 1,500,000  | 1,124,500   | 5,493,600   | 59,600         | 0           | (936,157)    | 1,531,400    | 595,243       | 0            | 0             | 595,243         |
|                                               | 135,342,741 | 148,235,128 | 206,564,041    | 4,900,000  | 1,124,500   | 235,761,417 | 5,941,400      | 4,812,454   | (37,194,209) | 34,665,700   | (2,528,509)   | 3,409,300    | (700,000)     | 180,791         |

## Unconsolidated and Unrestricted Cash Result

lismore ficity council

| Original     | Revised      |                                                          |              |                                      |             |             |
|--------------|--------------|----------------------------------------------------------|--------------|--------------------------------------|-------------|-------------|
| Budget       | Budget       |                                                          | Budget       | Budget                               | Budget      | Budget      |
| 2022/2023    | 31-Mar-23    | Description                                              | 2023/2024    | 2024/2025                            | 2025/2026   | 2026/2027   |
|              |              |                                                          |              |                                      |             |             |
|              |              | Operating Revenue                                        |              |                                      |             |             |
| 0            | 0            | General Manager                                          | 6,401,200    | 6,529,000                            | 951,000     | 0           |
| 78,791,600   | 101,320,300  | Chief Operating Office                                   | 83,814,541   | 85,256,300                           | 88,220,600  | 90,935,900  |
| 40,018,300   | 55,695,300   | Chief Financial Office                                   | 42,855,500   | 44,259,800                           | 45,608,000  | 46,997,300  |
| 21,600       | 182,910      | Economy & Growth                                         | 2,271,500    | 2,013,100                            | 24,500      | 25,400      |
| 118,831,500  | 157,198,510  | Total Operating Revenue                                  | 135,342,741  | 138,058,200                          | 134,804,100 | 137,958,600 |
|              |              | Operating Expenditure                                    |              |                                      |             |             |
| (738,500)    | 13,431,600   | General Manager                                          | 4,598,386    | 5,073,420                            | (897,397)   | (1,938,566) |
| 118,036,400  | 146,947,471  | Chief Operating Office                                   | 127,490,628  | 126,312,011                          | 129,822,493 | 132,628,409 |
| 10,845,600   | 12,726,000   | Chief Financial Office                                   | 10,497,838   | 10,236,161                           | 10,440,029  | 10,792,830  |
| 5,093,400    | 4,102,450    | Economy & Growth                                         | 5,648,276    | 7,708,408                            | 3,268,375   | 3,363,927   |
| 133,236,900  | 177,207,521  | Total Operating Expenditure                              | 148,235,128  | 149,330,000                          | 142,633,500 | 144,846,600 |
| (14,405,400) | (20,009,011) | Operating Result before Capital Grants and Contributions | (12,892,387) | (11,271,800)                         | (7,829,400) | (6,888,000) |
|              |              | Capital Revenue                                          |              |                                      |             |             |
| 18,117,000   | 33,966,590   | Capital Grants and Contributions                         | 206,564,041  | 131,156,100                          | 96,497,400  | 9,572,200   |
| 3,711,600    | 13,957,579   | Operating Result after Capital Grants and Contributions  | 193,671,654  | 119,884,300                          | 88,668,000  | 2,684,200   |
|              |              | Add: Non-Cash Expenses                                   |              |                                      |             |             |
| 33,820,100   | 33 820 100   | Depreciation                                             | 34,665,700   | 36,443,800                           | 36,951,400  | 37,466,900  |
| 3,352,300    |              | Net Losses from the Disposal of Assets                   | 3,409,300    | 3,438,700                            | 3,468,500   | 3,498,800   |
| 3,332,300    | 3,332,300    |                                                          | 3,403,300    | 3,130,700                            | 3,100,500   | 3,130,000   |
|              |              | Add: Non-Operating Funds Deployed                        |              |                                      |             |             |
| 0            | 0            | Loan Funds                                               | 4,900,000    | 2,680,000                            | 2,500,000   | 0           |
| 540,000      | 540,000      | Proceeds from Sale of Assets                             | 1,124,500    | 817,300                              | 504,600     | 376,800     |
|              |              | Less: Capital Movements                                  |              |                                      |             |             |
| 51,187,000   | 68,000,972   | Capital Expenditure                                      | 235,761,417  | 151,527,606                          | 116,338,700 | 31,805,700  |
| 700,000      | 700,000      | Non-Cash Dedications                                     | 700,000      | 700,000                              | 700,000     | 700,000     |
| 5,465,900    | 6,505,600    | Loan Principal Repayments                                | 5,941,400    | 5,402,200                            | 5,222,700   | 4,995,900   |
| (15,928,900) | (23,536,593) | Overall Cash Movement                                    | (4,631,663)  | 5,634,294                            | 9,831,100   | 6,525,100   |
|              |              | Equity Movements                                         |              |                                      |             |             |
| (16,374,000) | (23,758,243) | Restricted Funds - increase/(decrease)                   | (4,812,454)  | 5,383,586                            | 9,576,246   | 6,278,077   |
| 445,100      |              | Unrestricted Cash Surplus/(Deficit)                      | 180,791      | 250,708                              | 254,854     | 247,023     |
| ,            | ,            |                                                          | ,            | ,,,,,,,,,,,,,,,,,,,,,,,,,,,,,,,,,,,, | ,,,,        | , <b>/_</b> |