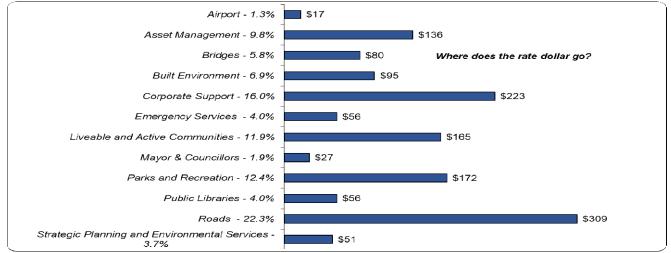

|    |
| Procurement                                   |    |
|                                               |    |
| People & Culture                              |    |
| conomy & Growth                               |    |
| conomy & Growth Budget Summary                | 2  |
| Executive Office Economy & Growth             |    |
| Investment & Growth                           |    |
| Destination & Economy                         |    |
| Strategic Planning & Environmental Strategies |    |
|                                               |    |
| apital Works Program                          | 53 |

## 2023-2024 Operational Plan - Budget Fact Sheet





#### Planned Capital Investment 2023-2024 - \$235.8 million



## Average residential rate - where does the money go



#### Lismore City Council Consolidated Income Statement (by Fund) Year ending June 2024

| Income from Continuing Operations                                 | Budget<br>General<br>'000 | Budget<br>Wastewater<br>'000 | Budget<br>Water<br>'000 | Budget<br>2023/24<br>'000 |
|-------------------------------------------------------------------|---------------------------|------------------------------|-------------------------|---------------------------|
| Revenue:                                                          | 000                       | 000                          | 000                     | 000                       |
| Rates & Annual Charges                                            | 40,589                    | 14,612                       | 5,808                   | 61,00