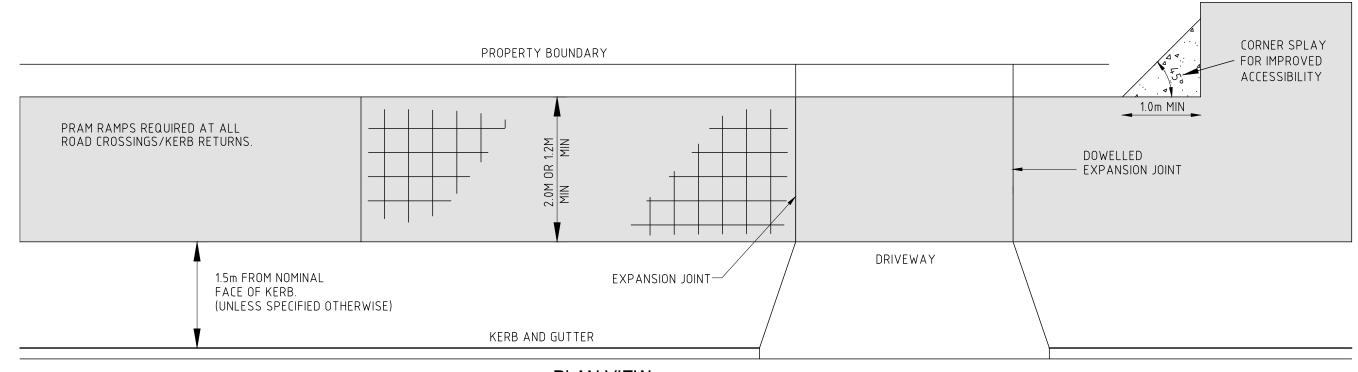

## **PLAN VIEW**

## NOTES

- 1. ALL CONCRETE IS TO BE MINIMUM 20MPA
- 2. FOOTPATH MINIMUM 1.2M WIDE SHARED PATH MINIMUM 2.0M WIDE
- 3. EXPANSION JOINTS ARE TO BE OF 15MM THICK APPROVED COMPRESSIBLE JOINT FILLER, SPACED AT 12M MAX CRS

## SECTIONAL VIEW

- 4. LAYBACK DETAIL AND CROSSING GRADES REFER TO STANDARD DWG. R-05 & R-06
- 5. ALL CONCRETE TO BE BROOM FINISHED.
- 6. CONTRACTION JOINTS TO BE AT 2M MAX SPACING.
- 7. A ROAD OPENING PERMIT MUST BE OBTAINED FROM COUNCIL, SEEK APPROVAL OF LOCATION AND LEVELS PRIOR TO EXCAVATION.
- 8. FOOTPATH CROSSFALL TO BE 2.5% MAX