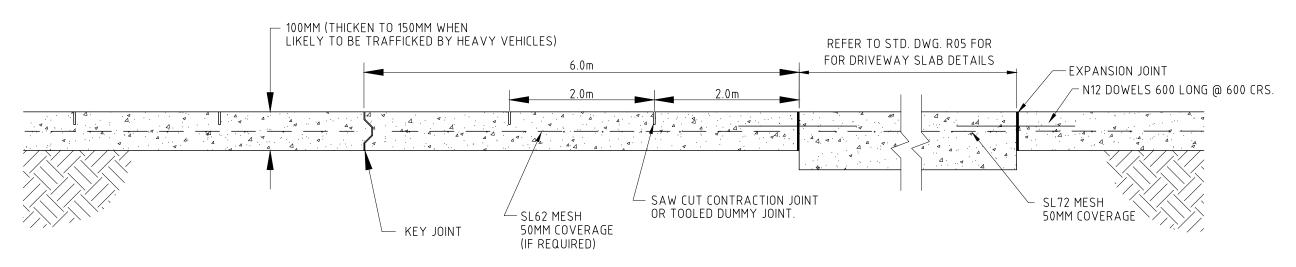

## SECTIONAL VIEW

- 4. LAYBACK DETAIL AND CROSSING GRADES REFER TO STANDARD DWG. R-05 & R-06
- 5. ALL CONCRETE TO BE BROOM FINISHED.
- 6. CONTRACTION JOINTS TO BE AT 2M MAX SPACING.
- 7. A ROAD OPENING PERMIT MUST BE OBTAINED FROM COUNCIL, SEEK APPROVAL OF LOCATION AND LEVELS PRIOR TO EXCAVATION.
- 8. FOOTPATH CROSSFALL TO BE 2.5% MAX

## NOTES

- 1. ALL CONCRETE IS TO BE MINIMUM 20MPA
- 2. FOOTPATH MINIMUM 1.2M WIDE SHARED PATH MINIMUM 2.0M WIDE
- 3. EXPANSION JOINTS ARE TO BE OF 15MM THICK APPROVED COMPRESSIBLE JOINT FILLER, SPACED AT 12M MAX CRS