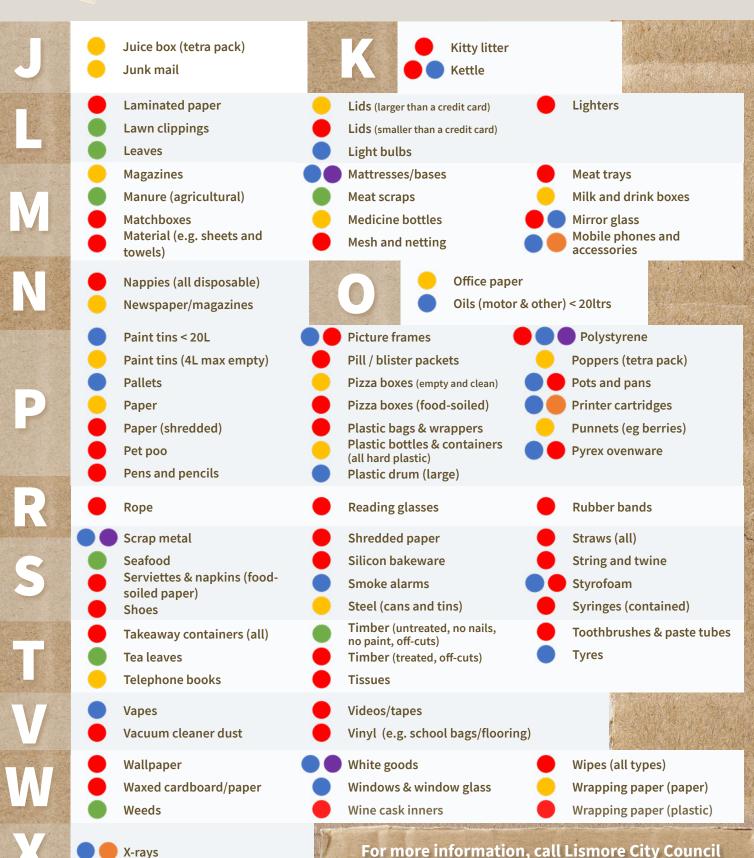

## A-Z GUIDE: REUSE, RECYCLE & DISPOSAL

## WASTE AND RECYCLING DROP OFF POINTS

313 Wyrallah Rd, **East Lismore** 

**Nimbin Transfer Station** (NTS)

Blade Rd, Nimbin

Asbestos

Ash (cold)

**Branches Bread tags** 

Broken toys

**Bubble wrap** 

Coffee pods

**Building materials** 

(e.g. timber, tiles, tin)

(certified AS 4736)

**Cutlery (metal)** 

Compostable bin liners

Corrugated iron/metal

Cutlery (timber/plastic)

Bricks/rubble/concrete

Community **Recycling Station** (CRS)

Council's Corporate Centre, Lismore Library and Nimbin **Transfer Station** 

Aerosol cans (empty)

Aluminium foil (clean)

Baking paper

**Balloons** 

Bamboo containers & cutlery

Batteries (car)

Batteries (household)

Bio cups

Cables, cords & rope

Car batteries

Carbon paper

Cardboard boxes and rolls

Cardboard egg cartons

Cardboard (waxed)

Ceramics/crockery

Disposable nappies

DVD/CD

Fire extinguisher

Flowers and dead plants

Fluorescent tubes/globes

Garden tools

**Garden trimmings** 

Garden waste (bulk)

Aluminium cans (clean)

**Appliances** 

Biscuit and cake trays (plastic)

**Bubble wrap** 

Bones (meat & fish)

**Books** 

Bottle tops (smaller than a credit card)

Boxes (cardboard)

Chip & snack food packets

**Cigarette butts** 

Cling wrap/film

Clothing/shoes (old)

Foam underlay

**Food pouches** 

Gas bottles

**Glass sheets** 

Foil lined packets

Glass bottles and jars

**Coat hangers** 

Coffee cups (all disposable)

Coffee grinds

E-Waste (e.g. computers, printers, TVs)

**Eggshells** 

**Envelopes** (including windows)

Food scraps (all)

**Furniture** 

Grains

(e.g. pasta, rice, bread, cereals)

Hair

Hose and pipe

Household items (e.g. bikes, mowers, furniture, toys)

Ice-cream tub/container

Ice-cream wrapper